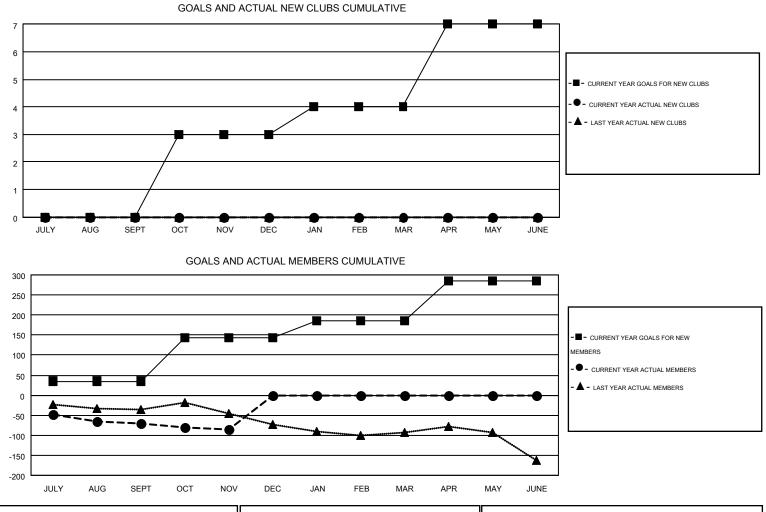

## GMT: HAL GRIFFIN

| GMT   | C۵ | 1 |
|-------|----|---|
| GIVIT | CA | 1 |

| Clubs                 |                  |           |                  | Members               |               |                    |                                        |                    |                  |
|-----------------------|------------------|-----------|------------------|-----------------------|---------------|--------------------|----------------------------------------|--------------------|------------------|
| RESULTS FOR 2016-2017 |                  |           |                  | RESULTS FOR 2016-2017 |               |                    |                                        |                    |                  |
| QUARTER               | NEW CLUB<br>GOAL | NEW CLUBS | DROPPED<br>CLUBS | NET<br>GAIN/LOSS      | QUARTER       | NEW MEMBER<br>GOAL | CHARTER AND<br>NEW<br>MEMBERS<br>ADDED | DROPPED<br>MEMBERS | NET<br>GAIN/LOSS |
| JULY/AUG/SEPT         | 0                | 0         | 3                | -3                    | JULY/AUG/SEPT | 35                 | 94                                     | 165                | -71              |
| OCT/NOV/DEC           | 3                | 0         | 0                | 0                     | OCT/NOV/DEC   | 108                | 50                                     | 64                 | -14              |
| JAN/FEB/MAR           | 1                | 0         | 0                | 0                     | JAN/FEB/MAR   | 42                 | 0                                      | 0                  | 0                |
| APR/MAY/JUNE          | 3                | 0         | 0                | 0                     | APR/MAY/JUNE  | 101                | 0                                      | 0                  | 0                |